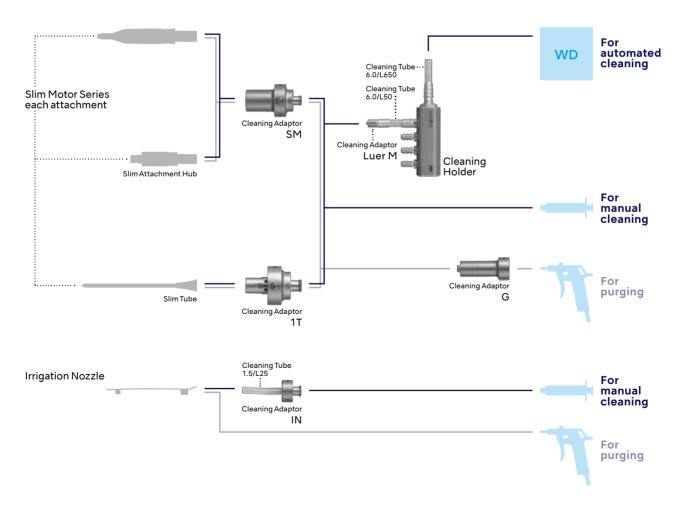

# **Specially designed Cleaning Holder**

Maintains balance of flow rate in each outlet

# Choice of cleaning options

Manual cleaning

Washer disinfector

| Description                |      | Order code     |                                                |
|----------------------------|------|----------------|------------------------------------------------|
| Cleaning Holder            |      | PD-CTH         | Bundled Item: PD-CTTU-606501<br>PD-CTTU-600504 |
| Cleaning Adaptor Luer M    |      | PD-CTAD-LM     |                                                |
| Cleaning Adaptor SM        | Ť    | PD-CTAD-SM     |                                                |
| Cleaning Adaptor 1T        |      | PD-CTAD-1T     |                                                |
| Cleaning Adaptor IN        | 4    | PD-CTAD-IN     | Bundled Item: PD-CTTU-150252                   |
| Cleaning Adaptor G         | I    | PD-CTAD-G      |                                                |
| Cleaning Tube 6.0/L650     | 0    | PD-CTTU-606501 |                                                |
| Cleaning Tube 6.0/L50      | Alle | PD-CTTU-600504 |                                                |
| Cleaning Tube 1.5/L25      |      | PD-CTTU-150252 |                                                |
| EZ Spray Adaptor           |      | PD-EZ-M        |                                                |
| Spray Adaptor for Slim     |      | P200-EZ-SM     |                                                |
| Spray Adaptor for Bone Saw |      | P200-EZ-BM     |                                                |
| Spray Adaptor for WPD      |      | P200-EZ-WPD    |                                                |
| PANA SPRAY Plus            |      | Z182600        |                                                |