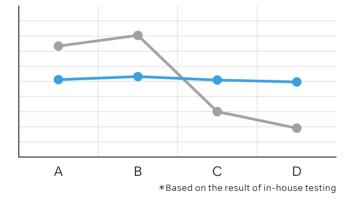

# **Specially designed Cleaning Holder**

Maintains balance of flow rate in each outlet

#### Comparison table of flow rate\*

- Controlled Design
- Uncontrolled Design