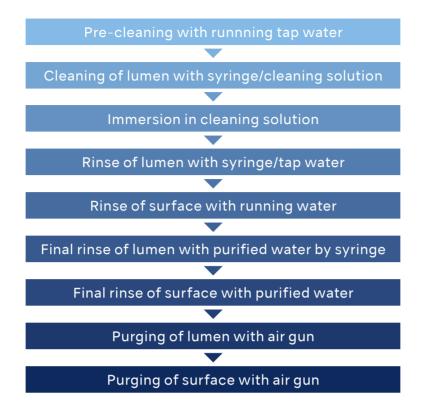

## Cleaning process steps for manual cleaning

<sup>\*</sup>Please be sure to read the reprocessing manual.

<sup>\*</sup>These Cleaning Tools can not be used with the Bone Saw Attachment.

<sup>\*</sup>Cleaning Adaptor IN can not be used for automated cleaning.