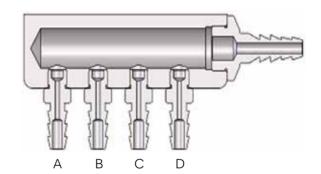

# **Specially designed Cleaning Holder**

Maintains balance of flow rate in each outlet

#### Comparison table of flow rate\*

- Controlled Design
- Uncontrolled Design