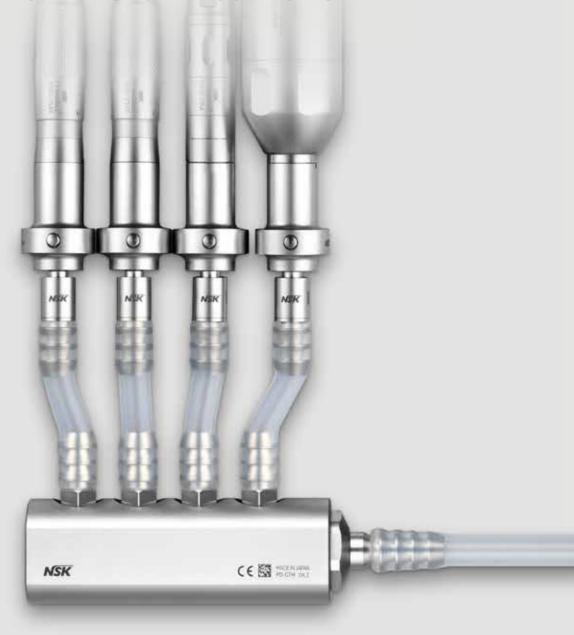

# Cleaning Tool

for Primado2 Attachments

Primado2

## Efficient cleaning of contaminants in the lumen

Reduce the risk of excessive heat development and malfunction of attachments due to insufficient cleaning

Contaminants in the lumen